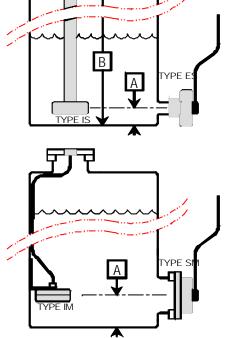

Any Special Dial Markings:

Note: Liquid Type and specific gravity will appear on the dial face unless otherwise stated.

| Model  | Mounting | Fixings                                          | Capillary Length |
|--------|----------|--------------------------------------------------|------------------|
| 600/ES | External | 3/4" BSP Running Nut                             |                  |
| 600/SM | External | DN80 Flange to BS4504                            |                  |
| 600/IM | Internal | Fixing Bracket and CS bulkhead gland             |                  |
| 600/IS | Internal | M/S support pole to suit tank & 125mm top flange |                  |

| Sensor Fitting Position & Tank installation: |              |                   |                      |
|----------------------------------------------|--------------|-------------------|----------------------|
| Transmitter Fitting Height                   | A B          | Mounting Position |                      |
| Sludge Level                                 | Slope amount |                   | Pressurised Yes / No |